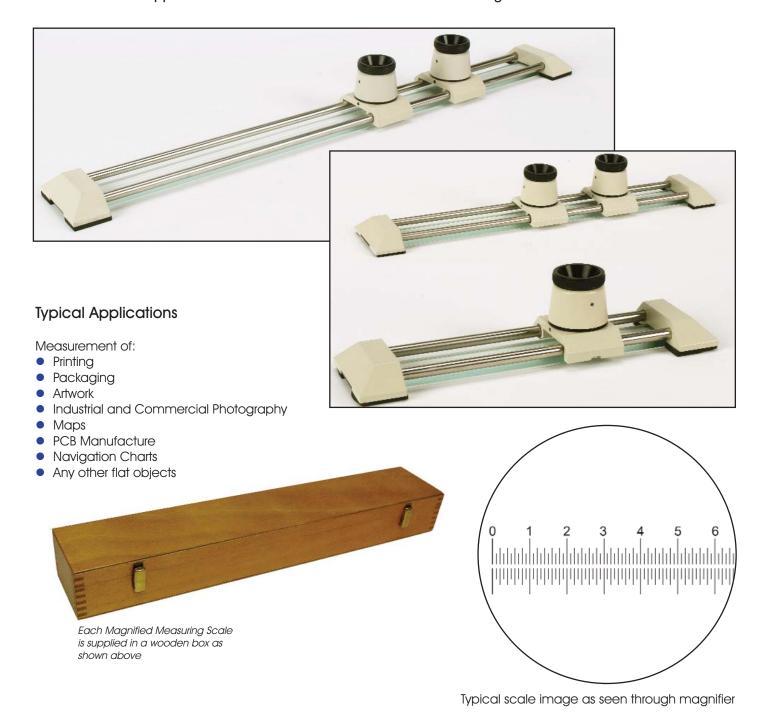

## Magnified Measuring Scales: CA Series

If you need a simple and accurate scale for performing measurements on flat objects then the Inspecta Magnified Measuring Scales are the ideal solution. Ranging in length from 150mm to 600mm and in imperial versions too, these scales offer unrivalled quality and precision. Little or no training is required before operators can perform measuring tasks on-line or in the laboratory. There are no electrical parts, the optics are all glass for the best possible definition, the scales are precision divided and applied using a chrome deposition technique for durability and, unusually, the instrument is fully serviceable.

The fine divisions of 0.1mm on metric versions and 0.005" on imperial versions allow accurate measurements to be made. Operators just place the instrument on the item and read off measurements by looking through the magnifier at the scale, a simple subtraction of one reading from the other gives the distance measurement. The magnifiers are focussable to reduce eye strain and improve resolution, and the unit is all metal and glass construction for robustness. A polished wooden box is supplied to house the instrument when it is not being used.

Each instrument is supplied ready for use in a polished wooden case. Other scales and lengths are available to special order.

 $\ensuremath{\mathsf{UKAS}}$  Certificates can be provided with the scales, contact us for a quotation.