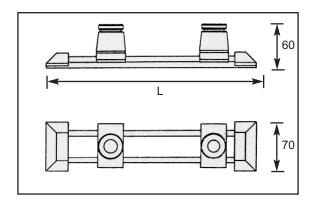

### **Technical Specifications**

| Cat Ref | Order Code | Scale  | Sub-divisions | No. of     | Dimensions    | Weight |
|---------|------------|--------|---------------|------------|---------------|--------|
|         |            | Length |               | Magnifiers | (l x w x h)   | Kg     |
| CA150   | 50E02020   | 150mm  | 0.1mm         | 1          | 220x70x60mm   | 0.5    |
| CA310   | 50E02021   | 300mm  | 0.1mm         | 2          | 380x70x60mm   | 0.8    |
| CA710   | 50E02022   | 450mm  | 0.1mm         | 2          | 535x70x60mm   | 1.0    |
| CA810   | 50E02023   | 600mm  | 0.1mm         | 2          | 685x70x60mm   | 1.2    |
| CA510   | 50E02068   | 12"    | 0.005"        | 2          | 14"x2.8"x2.4" | 0.8    |